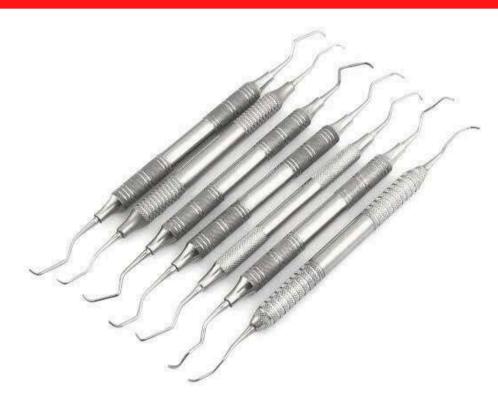

### Orthodontic Instruments

Clinch Back Plier 66-024

Needle Holder, Mathiue 5 1/2" w Tc 66-005

**Needle Holder, Mathiue 5 1/2"** 66-004

**Gracie Curettes - Set of 7** 66-027

**Lucas Curettes - Set of 3** 66-028