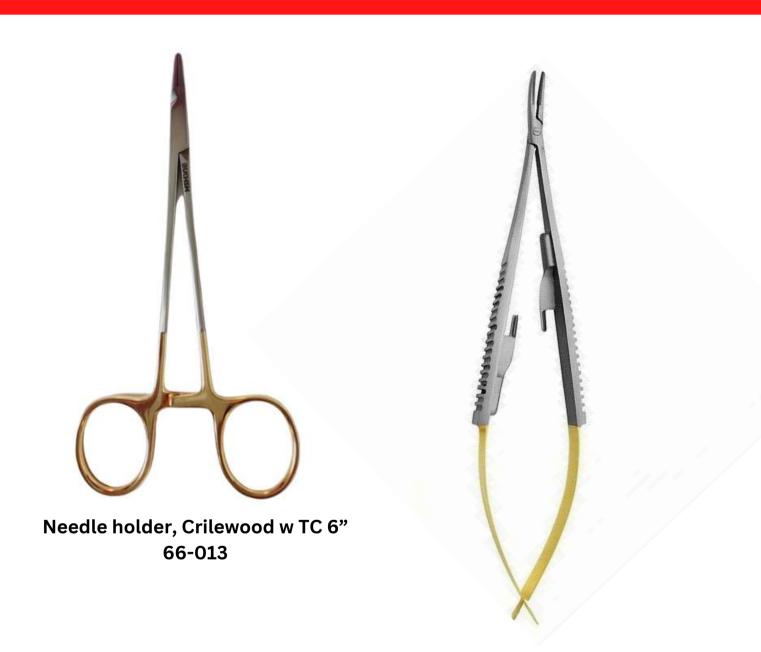

### Orthodontic Instruments

Bracket Holder 66-011

**Buccal Tube Holder** 66-012

**Needle Holder, Castroviejo 5 /2" w TC** 66-025 **7"** 66-026

### Orthodontic Instruments

Clinch Back Plier 66-024

Needle Holder, Mathiue 5 1/2" w Tc 66-005

**Needle Holder, Mathiue 5 1/2"** 66-004

**Gracie Curettes - Set of 7** 66-027

**Lucas Curettes - Set of 3** 66-028