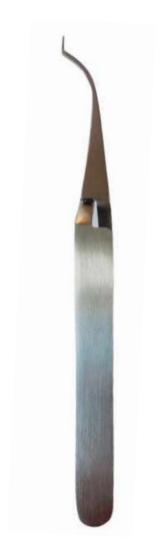

#### Instruments

**Pricahrd Periosteal Curettes** 66-029

66-030

Scissors Iris 4 1/2" Str - B5-304 *Cvd -* B5306

Scissors Goldman Fox w Tc 5 1/2" 66-031

Adson Tissue Forceps B6-120

Mosquito Forceps 5" Str B7-8 Cvd B7-4