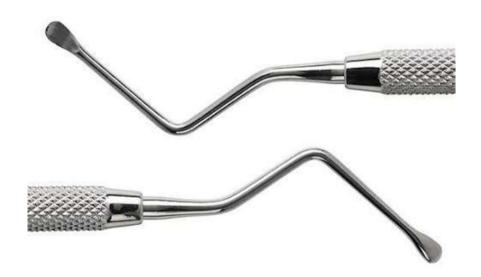

#### Instruments

**Pricahrd Periosteal Curettes** 66-029

66-030

Scissors Iris 4 1/2" Str - B5-304 *Cvd -* B5306

Scissors Goldman Fox w Tc 5 1/2" 66-031

Adson Tissue Forceps B6-120

Mosquito Forceps 5" Str B7-8 Cvd B7-4