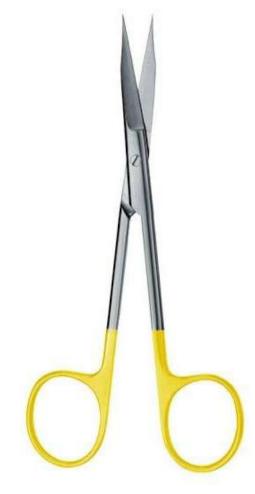

#### Instruments

**Pricahrd Periosteal Curettes** 66-029

66-030

Scissors Iris 4 1/2" Str - B5-304 *Cvd -* B5306

Scissors Goldman Fox w Tc 5 1/2" 66-031

Adson Tissue Forceps B6-120

Mosquito Forceps 5" Str B7-8 Cvd B7-4