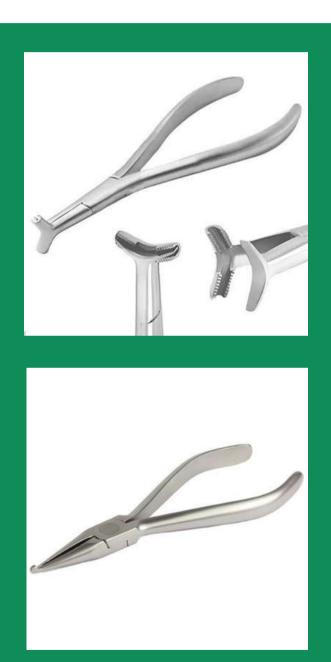

### Orthodontic Instruments

**Ligature cutter w Tc 15 degree angle** 66-002

**Ligature cutter w Tc Str** 66-002S

**Jarabak Plier** 66-008

Bird Beak Plier w Tc 66-010

Wire Crimping Plier 66-007

Universal Plier 66-009