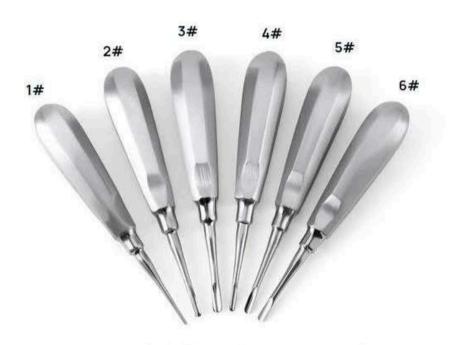

#### Instruments

1# 2# 3# stright tip

4# 5# 6# curved tip

#### **Luxator Set of 6pcs**

**1#** 66-034-1S

2# 66-034-2S

**3#** 66-034-3S

4# 66-034-1C

5# 66-034-2C

6# 66-034-3C

**Seldin Elevator** 66-035-1R 66-035-1L