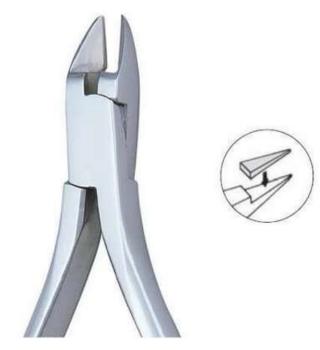

### Orthodontic Instruments

**Ligature cutter w Tc 15 degree angle** 66-002

**Ligature cutter w Tc Str** 66-002S

**Jarabak Plier** 66-008

Bird Beak Plier w Tc 66-010

Wire Crimping Plier 66-007

Universal Plier 66-009