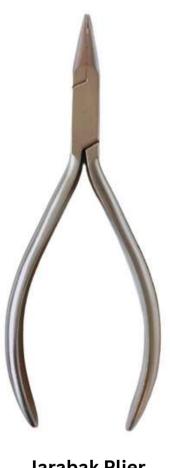

### Orthodontic Instruments

**Ligature cutter w Tc 15 degree angle** 66-002

**Ligature cutter w Tc Str** 66-002S

**Jarabak Plier** 66-008

Bird Beak Plier w Tc 66-010

Wire Crimping Plier 66-007

Universal Plier 66-009