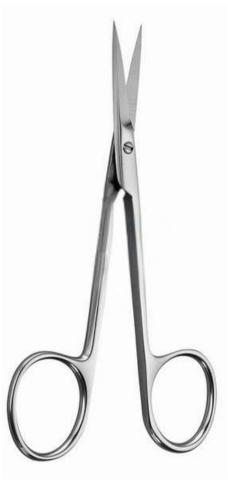

#### Instruments

**Pricahrd Periosteal Curettes** 66-029

66-030

Scissors Iris 4 1/2" Str - B5-304 *Cvd -* B5306

Scissors Goldman Fox w Tc 5 1/2" 66-031

Adson Tissue Forceps B6-120

Mosquito Forceps 5" Str B7-8 Cvd B7-4