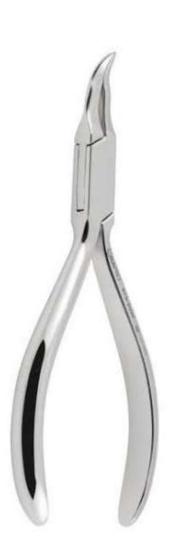

### Orthodontic Instruments

**Ligature cutter w Tc 15 degree angle** 66-002

**Ligature cutter w Tc Str** 66-002S

**Jarabak Plier** 66-008

Bird Beak Plier w Tc 66-010

Wire Crimping Plier 66-007

Universal Plier 66-009