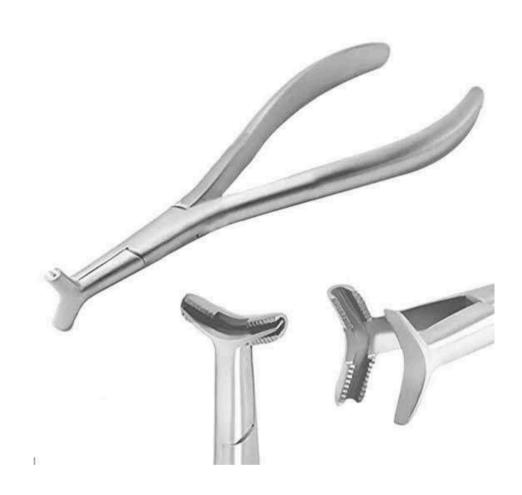

#### **Luxator Set of 6pcs**

**1#** 66-034-1S

2# 66-034-2S

**3#** 66-034-3S

4# 66-034-1C

5# 66-034-2C

6# 66-034-3C

**Seldin Elevator** 66-035-1R 66-035-1L