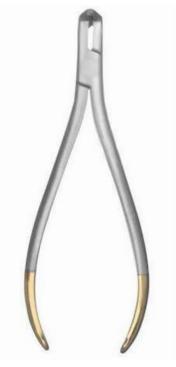

### Orthodontic Instruments

**Ligature cutter w Tc 15 degree angle** 66-002

**Ligature cutter w Tc Str** 66-002S

**Jarabak Plier** 66-008

Bird Beak Plier w Tc 66-010

Wire Crimping Plier 66-007

Universal Plier 66-009