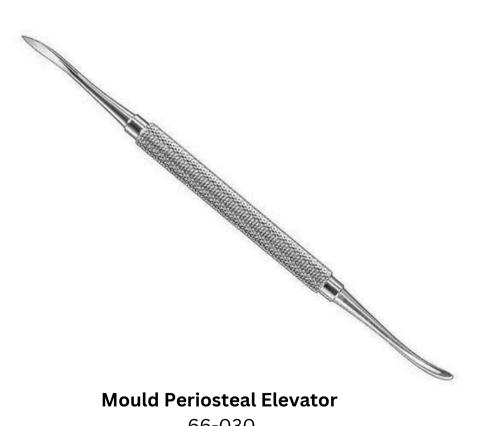

#### Instruments

**Pricahrd Periosteal Curettes** 66-029

66-030

Scissors Iris 4 1/2" Str - B5-304 *Cvd -* B5306

Scissors Goldman Fox w Tc 5 1/2" 66-031

Adson Tissue Forceps B6-120

Mosquito Forceps 5" Str B7-8 Cvd B7-4