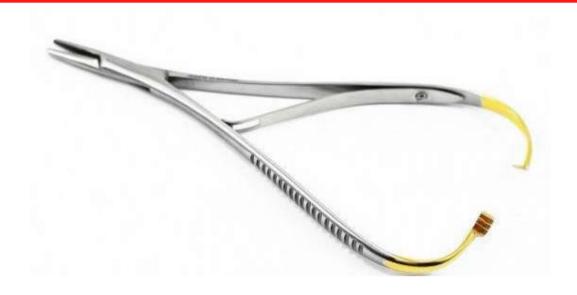

### Orthodontic Instruments

Bracket Holder 66-011

**Buccal Tube Holder** 66-012

**Needle Holder, Castroviejo 5 /2" w TC** 66-025 **7"** 66-026

### Orthodontic Instruments

Clinch Back Plier 66-024

Needle Holder, Mathiue 5 1/2" w Tc 66-005

**Needle Holder, Mathiue 5 1/2"** 66-004

**Gracie Curettes - Set of 7** 66-027

**Lucas Curettes - Set of 3** 66-028