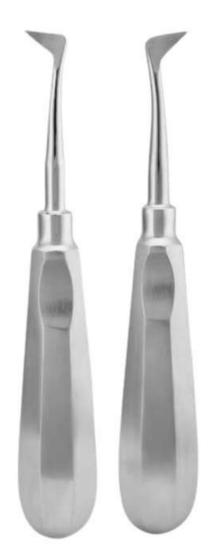

#### **Luxator Set of 6pcs**

**1#** 66-034-1S

2# 66-034-2S

**3#** 66-034-3S

4# 66-034-1C

5# 66-034-2C

6# 66-034-3C

**Seldin Elevator** 66-035-1R 66-035-1L