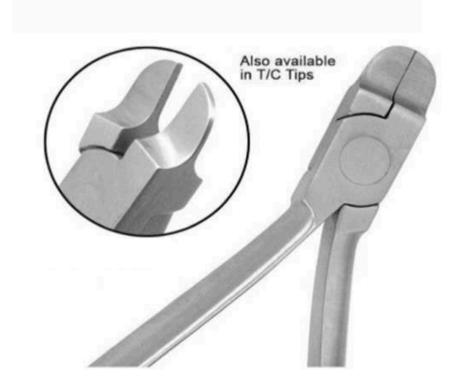

#### Instruments

66-018

66-019

**Distil End Cutter w Tc Flush Cut** 66-001F

**Distil End Cutter w Tc** 66-001