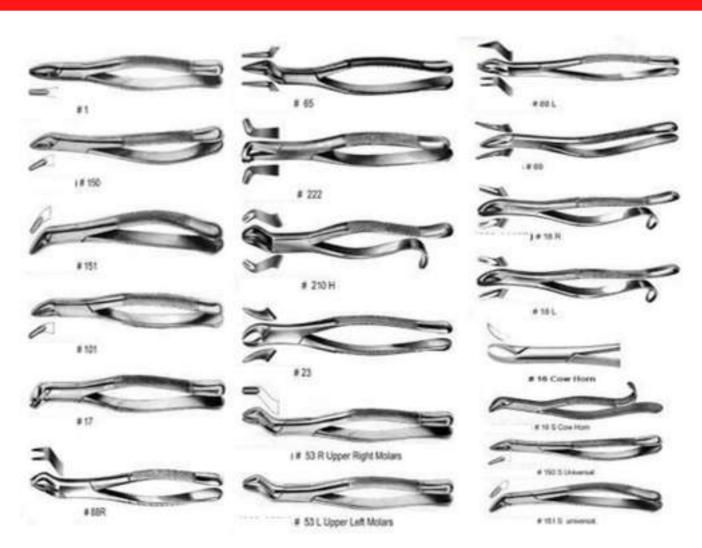

#### **Extraction forceps (Box Joint)**

| 66-037-1   | 66-037-65   | 66-037-88L | 66-037-150S |
|------------|-------------|------------|-------------|
| 66-037-150 | 66-037-222  | 66-037-69  | 66-037-151S |
| 66-037-151 | 66-037-210H | 66-037-18R |             |
| 66-037-101 | 66-037-23   | 66-037-18L |             |
| 66-037-17  | 66-037-53R  | 66-037-16  |             |
| 66-037-88R | 66-037-53L  | 66-037-16S |             |