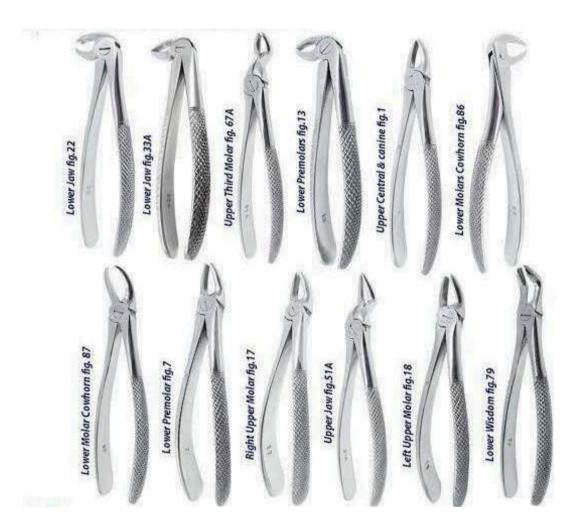

#### **Extraction forceps (Screw Joint)**

| 66-036-22  | 66-036-87  |
|------------|------------|
| 66-036-33A | 66-036-7   |
| 66-036-67A | 66-036-17  |
| 66-036-13  | 66-036-51A |
| 66-036-1   | 66-036-18  |
| 66-036-86  | 66-036-79  |