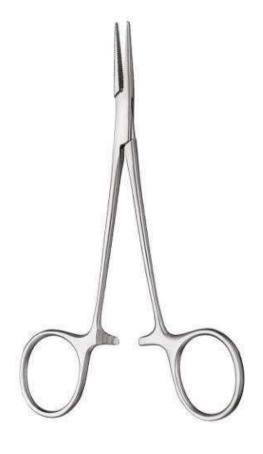

### Orthodontic Instruments

Bracket Holder 66-011

**Buccal Tube Holder** 66-012

**Needle Holder, Castroviejo 5 /2" w TC** 66-025 **7"** 66-026