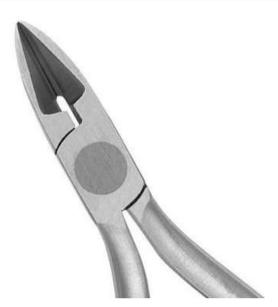

### Orthodontic Instruments

**Ligature cutter w Tc 15 degree angle** 66-002

**Ligature cutter w Tc Str** 66-002S

**Jarabak Plier** 66-008

Bird Beak Plier w Tc 66-010

Wire Crimping Plier 66-007

Universal Plier 66-009