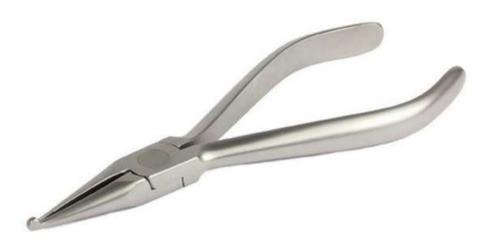

### Orthodontic Instruments

**Ligature cutter w Tc 15 degree angle** 66-002

**Ligature cutter w Tc Str** 66-002S

**Jarabak Plier** 66-008

Bird Beak Plier w Tc 66-010

Wire Crimping Plier 66-007

Universal Plier 66-009