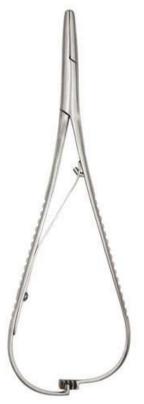

### Orthodontic Instruments

Bracket Holder 66-011

**Buccal Tube Holder** 66-012

**Needle Holder, Castroviejo 5 /2" w TC** 66-025 **7"** 66-026